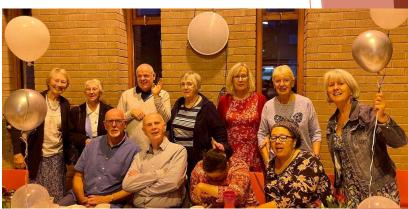

We had the joy of gathering with old friends and new, guests from other SPRED groups and a really special guest, our founder, Sister Cecilia Dowd. We were also delighted that our former director, Emma Robertson could join us too.

Archbishop Leo Cushley celebrated mass for us and was joined by Fr Jeremy Milne, Fr Tony Lappin, Canon Brian Gowans, Fr Jamie Boyle, Fr Alex Davie and Deacon Tom McEvoy. We then had a lovely celebration in a beautifully decorated hall, with a wonderful buffet and then a beautiful cake made by Karen Birnie. Karen also arranged the beautiful flowers in the church for us.

Thanks to all who were involved in making it such a special celebration.

I hope you enjoy the selection of photos that I have included in this Silver Jubilee edition.

In this year of Jubilee, we ask you to touch our hearts anew with the love of your son, Jesus Christ.