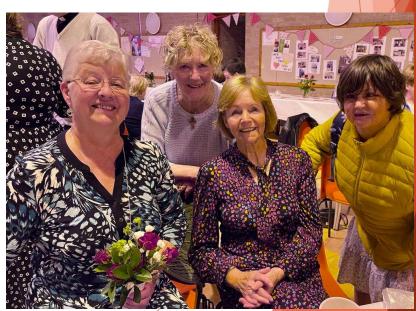

We had the joy of gathering with old friends and new, guests from other SPRED groups and a really special guest, our founder, Sister Cecilia Dowd. We were also delighted that our former director, Emma Robertson could join us too.

Thanks to all who were involved in making it such a special celebration.

I hope you enjoy the selection of photos that I have included in this Silver Jubilee edition.

In this year of Jubilee, we ask you to touch our hearts anew with the love of your son, Jesus Christ.