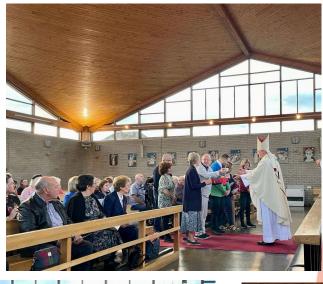

Archbishop Leo Cushley celebrated mass for us and was joined by Fr Jeremy Milne, Fr Tony Lappin, Canon Brian Gowans, Fr Jamie Boyle, Fr Alex Davie and Deacon Tom McEvoy. We then had a lovely celebration in a beautifully decorated hall, with a wonderful buffet and then a beautiful cake made by Karen Birnie. Karen also arranged the beautiful flowers in the church for us.