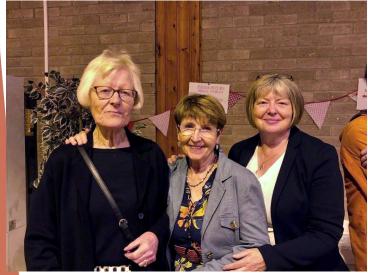

We had the joy of gathering with old friends and new, guests from other SPRED groups and a really special guest, our founder, Sister Cecilia Dowd. We were also delighted that our former director, Emma Robertson could join us too.

Thanks to all who were involved in making it such a special celebration.

I hope you enjoy the selection of photos that I have included in this Silver Jubilee edition.

In this year of Jubilee, we ask you to touch our hearts anew with the love of your son, Jesus Christ.