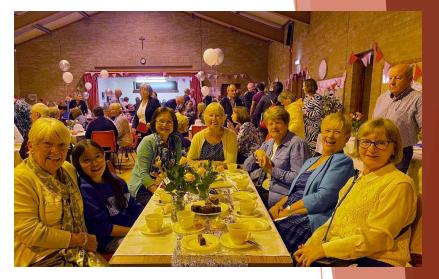

We had the joy of gathering with old friends and new, guests from other SPRED groups and a really special guest, our founder, Sister Cecilia Dowd. We were also delighted that our former director, Emma Robertson could join us too.

Archbishop Leo Cushley celebrated mass for us and was joined by Fr Jeremy Milne, Fr Tony Lappin, Canon Brian Gowans, Fr Jamie Boyle, Fr Alex Davie and Deacon Tom McEvoy. We then had a lovely celebration in a beautifully decorated hall, with a wonderful buffet and then a beautiful cake made by Karen Birnie. Karen also arranged the beautiful flowers in the church for us.

Thanks to all who were involved in making it such a special celebration.

I hope you enjoy the selection of photos that I have included in this Silver Jubilee edition.

In this year of Jubilee, we ask you to touch our hearts anew with the love of your son, Jesus Christ.