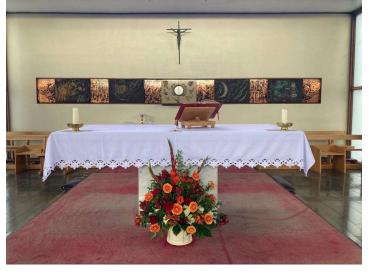

Archbishop Leo Cushley celebrated mass for us and was joined by Fr Jeremy Milne, Fr Tony Lappin, Canon Brian Gowans, Fr Jamie Boyle, Fr Alex Davie and Deacon Tom McEvoy. We then had a lovely celebration in a beautifully decorated hall, with a wonderful buffet and then a beautiful cake made by Karen Birnie. Karen also arranged the beautiful flowers in the church for us.