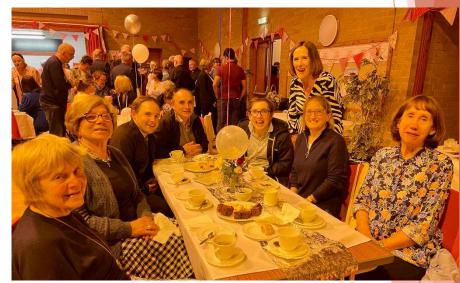

We had the joy of gathering with old friends and new, guests from other SPRED groups and a really special guest, our founder, Sister Cecilia Dowd. We were also delighted that our former director, Emma Robertson could join us too.

Thanks to all who were involved in making it such a special celebration.

I hope you enjoy the selection of photos that I have included in this Silver Jubilee edition.

In this year of Jubilee, we ask you to touch our hearts anew with the love of your son, Jesus Christ.