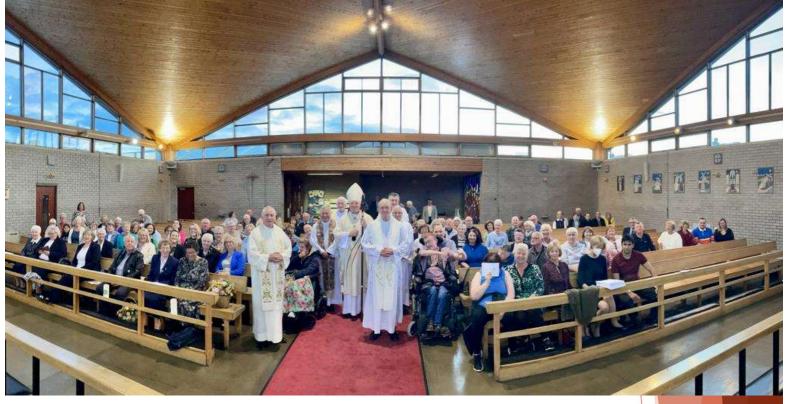

Archbishop Leo Cushley celebrated mass for us and was joined by Fr Jeremy Milne, Fr Tony Lappin, Canon Brian Gowans, Fr Jamie Boyle, Fr Alex Davie and Deacon Tom McEvoy. We then had a lovely celebration in a beautifully decorated hall, with a wonderful buffet and then a beautiful cake made by Karen Birnie. Karen also arranged the beautiful flowers in the church for us.