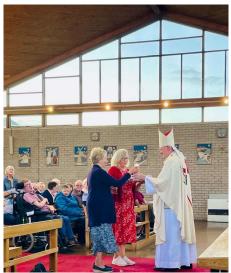

We had the joy of gathering with old friends and new, guests from other SPRED groups and a really special guest, our founder, Sister Cecilia Dowd. We were also delighted that our former director, Emma Robertson could join us too.

Archbishop Leo Cushley celebrated mass for us and was joined by Fr Jeremy Milne, Fr Tony Lappin, Canon Brian Gowans, Fr Jamie Boyle, Fr Alex Davie and Deacon Tom McEvoy. We then had a lovely celebration in a beautifully decorated hall, with a wonderful buffet and then a beautiful cake made by Karen Birnie. Karen also arranged the beautiful flowers in the church for us.