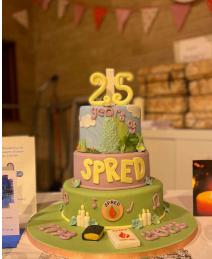

Archbishop Leo Cushley celebrated mass for us and was joined by Fr Jeremy Milne, Fr Tony Lappin, Canon Brian Gowans, Fr Jamie Boyle, Fr Alex Davie and Deacon Tom McEvoy. We then had a lovely celebration in a beautifully decorated hall, with a wonderful buffet and then a beautiful cake made by Karen Birnie. Karen also arranged the beautiful flowers in the church for us.