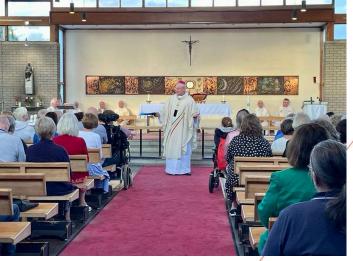

Archbishop Leo Cushley celebrated mass for us and was joined by Fr Jeremy Milne, Fr Tony Lappin, Canon Brian Gowans, Fr Jamie Boyle, Fr Alex Davie and Deacon Tom McEvoy. We then had a lovely celebration in a beautifully decorated hall, with a wonderful buffet and then a beautiful cake made by Karen Birnie. Karen also arranged the beautiful flowers in the church for us.