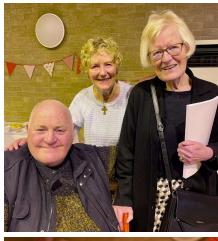

We had the joy of gathering with old friends and new, guests from other SPRED groups and a really special guest, our founder, Sister Cecilia Dowd. We were also delighted that our former director, Emma Robertson could join us too.

Archbishop Leo Cushley celebrated mass for us and was joined by Fr Jeremy Milne, Fr Tony Lappin, Canon Brian Gowans, Fr Jamie Boyle, Fr Alex Davie and Deacon Tom McEvoy. We then had a lovely celebration in a beautifully decorated hall, with a wonderful buffet and then a beautiful cake made by Karen Birnie. Karen also arranged the beautiful flowers in the church for us.