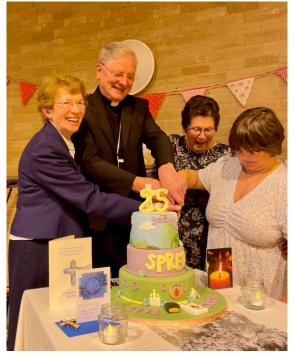

Archbishop Leo Cushley celebrated mass for us and was joined by Fr Jeremy Milne, Fr Tony Lappin, Canon Brian Gowans, Fr Jamie Boyle, Fr Alex Davie and Deacon Tom McEvoy. We then had a lovely celebration in a beautifully decorated hall, with a wonderful buffet and then a beautiful cake made by Karen Birnie. Karen also arranged the beautiful flowers in the church for us.