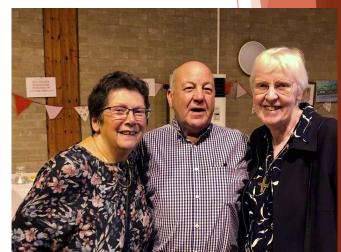

We had the joy of gathering with old friends and new, guests from other SPRED groups and a really special guest, our founder, Sister Cecilia Dowd. We were also delighted that our former director, Emma Robertson could join us too.

Archbishop Leo Cushley celebrated mass for us and was joined by Fr Jeremy Milne, Fr Tony Lappin, Canon Brian Gowans, Fr Jamie Boyle, Fr Alex Davie and Deacon Tom McEvoy. We then had a lovely celebration in a beautifully decorated hall, with a wonderful buffet and then a beautiful cake made by Karen Birnie. Karen also arranged the beautiful flowers in the church for us.