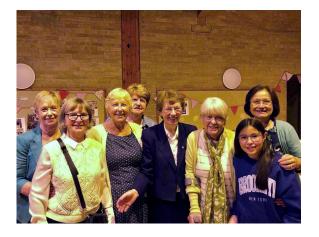

We had the joy of gathering with old friends and new, guests from other SPRED groups and a really special guest, our founder, Sister Cecilia Dowd. We were also delighted that our former director, Emma Robertson could join us too.

Archbishop Leo Cushley celebrated mass for us and was joined by Fr Jeremy Milne, Fr Tony Lappin, Canon Brian Gowans, Fr Jamie Boyle, Fr Alex Davie and Deacon Tom McEvoy. We then had a lovely celebration in a beautifully decorated hall, with a wonderful buffet and then a beautiful cake made by Karen Birnie. Karen also arranged the beautiful flowers in the church for us.