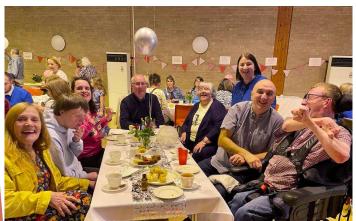

We had the joy of gathering with old friends and new, guests from other SPRED groups and a really special guest, our founder, Sister Cecilia Dowd. We were also delighted that our former director, Emma Robertson could join us too.

Thanks to all who were involved in making it such a special celebration.

I hope you enjoy the selection of photos that I have included in this Silver Jubilee edition.

In this year of Jubilee, we ask you to touch our hearts anew with the love of your son, Jesus Christ.