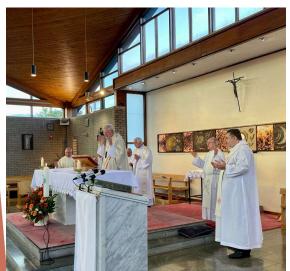

Archbishop Leo Cushley celebrated mass for us and was joined by Fr Jeremy Milne, Fr Tony Lappin, Canon Brian Gowans, Fr Jamie Boyle, Fr Alex Davie and Deacon Tom McEvoy. We then had a lovely celebration in a beautifully decorated hall, with a wonderful buffet and then a beautiful cake made by Karen Birnie. Karen also arranged the beautiful flowers in the church for us.