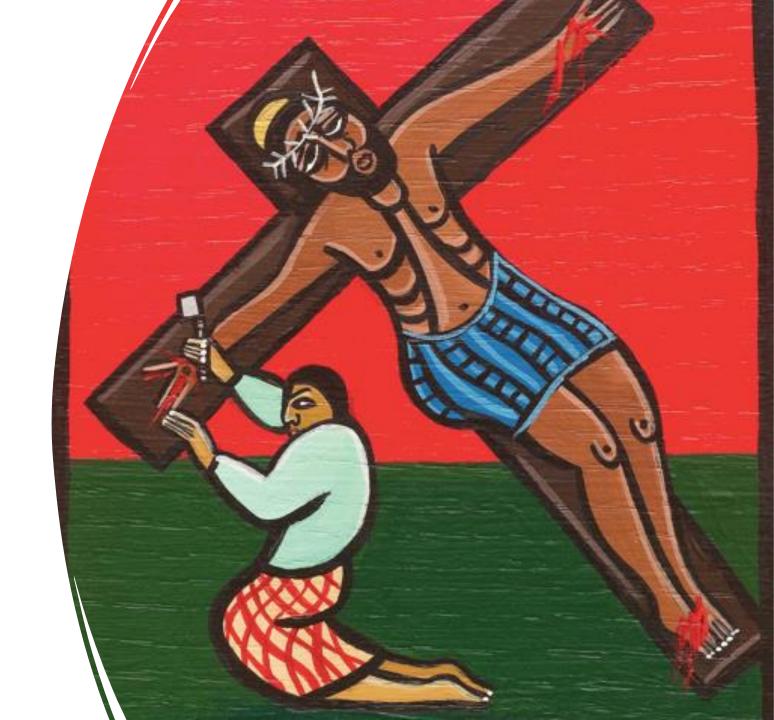

## The Eleventh Station Jesus is nailed to the cross

Leader: We adore you, O Christ, and we praise you.

#### The Eleventh Station Jesus is nailed to the cross