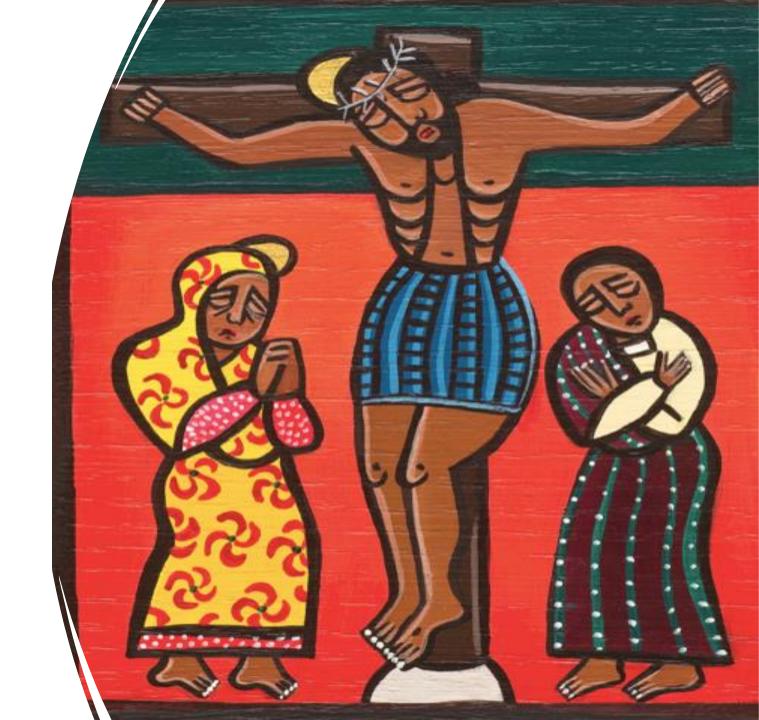

# The Twelfth Station Jesus dies on the cross

Leader: We adore you, O Christ, and we praise you.

#### The Twelfth Station Jesus dies on the cross