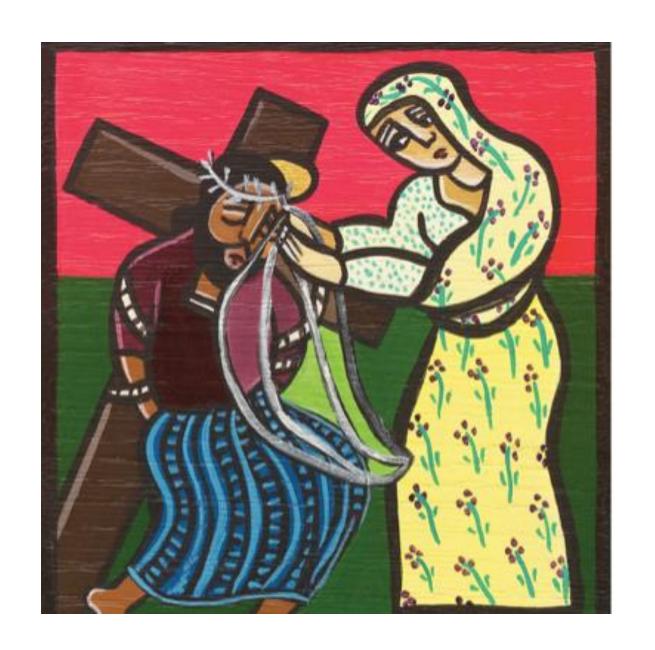

# The Sixth Station Veronica wipes the face of Jesus

Leader: We adore you, O Christ, and we praise you.

#### The Sixth Station Veronica wipes the face of Jesus