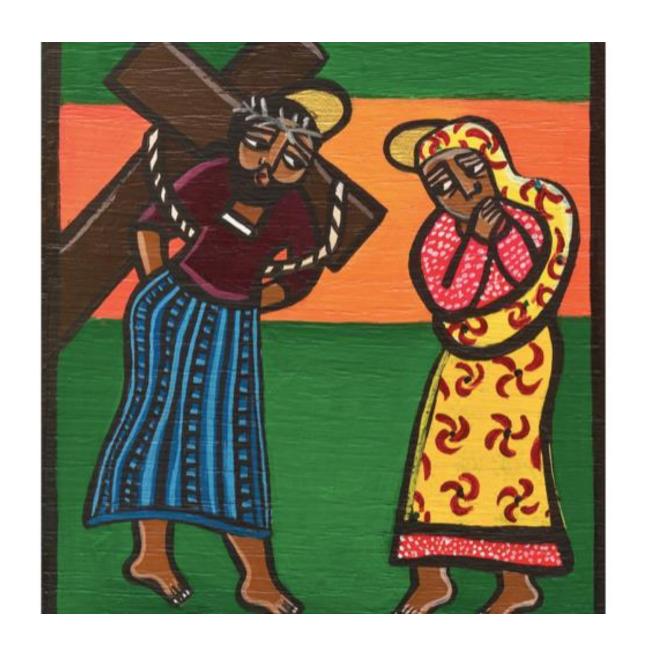

# The Fourth Station Jesus meets his mother

Leader: We adore you, O Christ, and we praise you.

#### The Fourth Station Jesus meets his mother