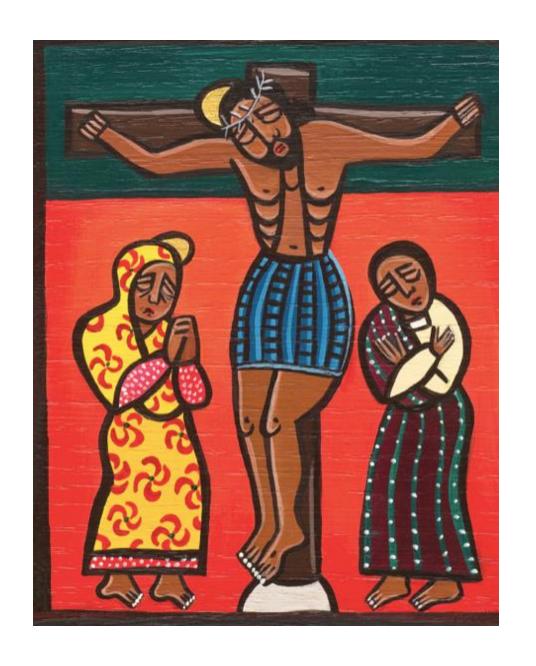

# The Twelfth Station Jesus dies on the cross

Leader: We adore you, O Christ, and we praise you.

#### The Twelfth Station Jesus dies on the cross