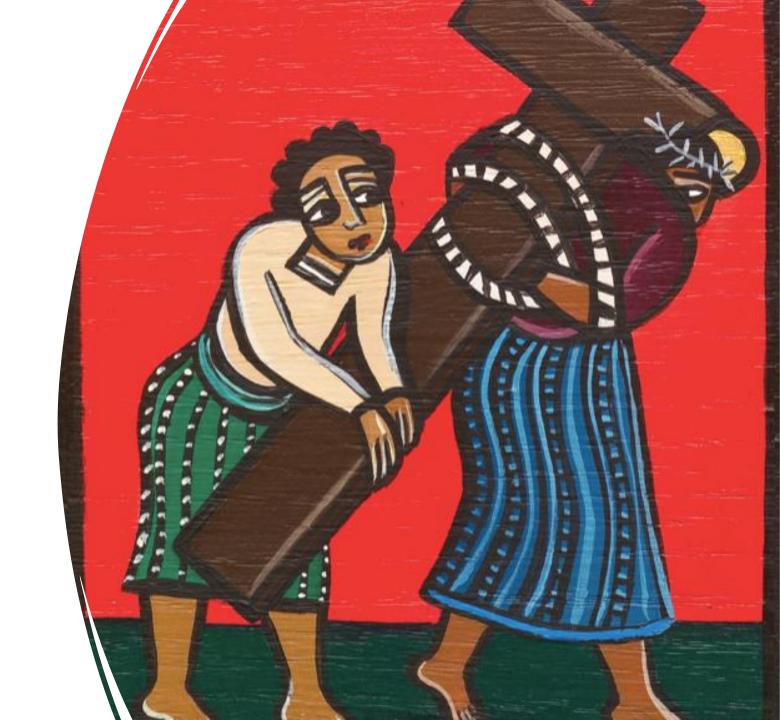

# The Fifth Station Simon helps Jesus carry His cross

Leader: We adore you, O Christ, and we praise you.

#### The Fifth Station Simon helps Jesus carry His cross