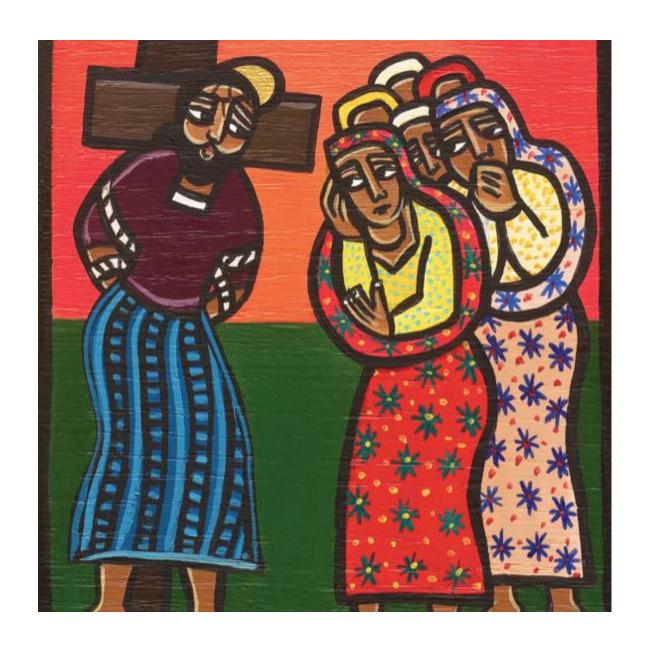

# The Eighth Station Jesus meets the Women of Jerusalem

Leader: We adore you, O Christ, and we praise you.

## The Eighth Station Jesus meets the women of Jerusalem