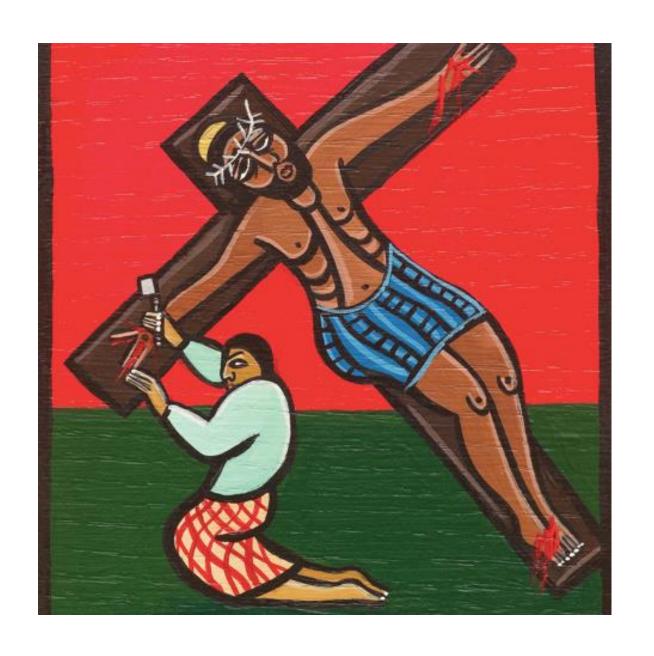

## The Eleventh Station Jesus is nailed to the cross

Leader: We adore you, O Christ, and we praise you.

#### The Eleventh Station Jesus is nailed to the cross