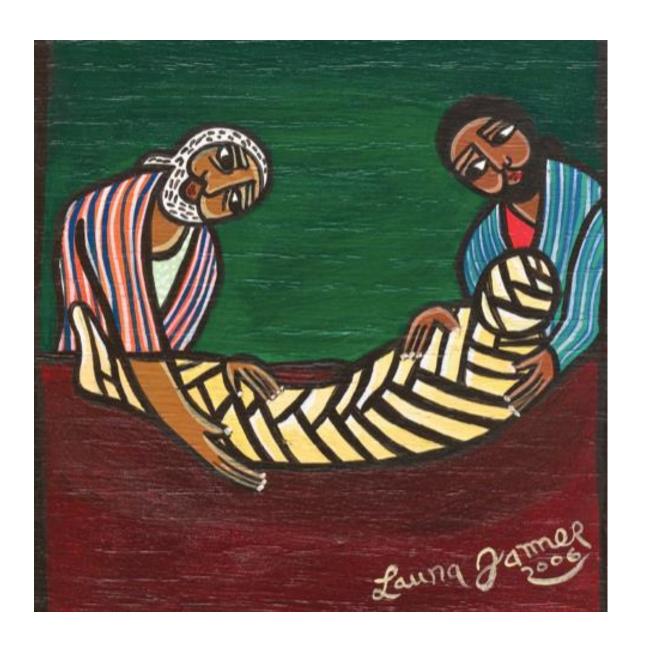

#### The Fourteenth Station Jesus is laid in the tomb

Leader: We adore you, O Christ, and we praise you.

#### The Fourteenth Station Jesus is laid in the tomb