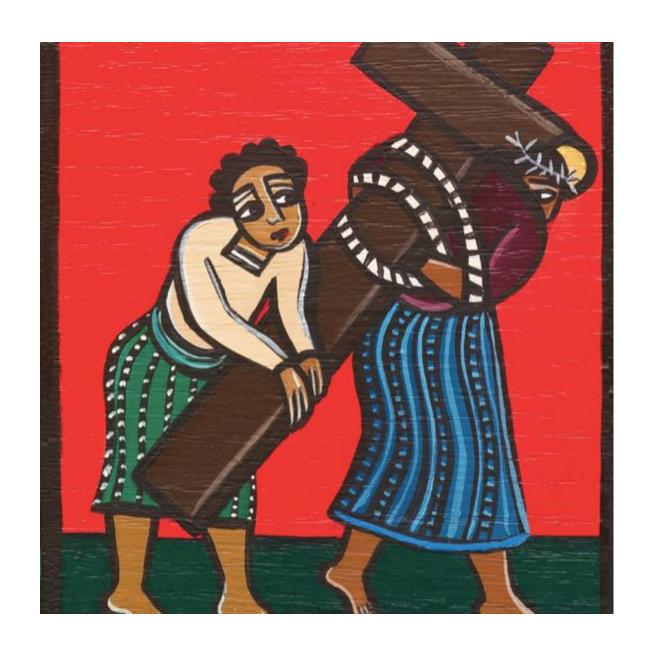

# The Fifth Station Simon helps Jesus carry His cross

Leader: We adore you, O Christ, and we praise you.

#### The Fifth Station Simon helps Jesus carry His cross