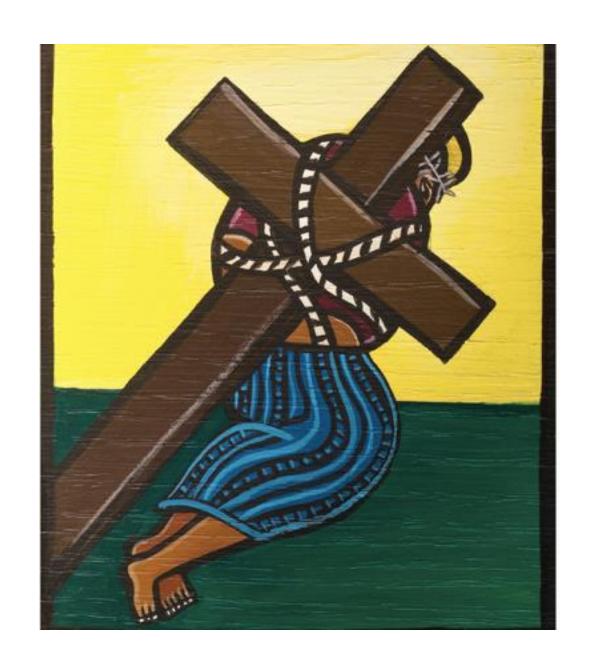

# The Third Station Jesus falls for the first time

Leader: We adore you, O Christ, and we praise you.

## The Third Station Jesus falls for the first time