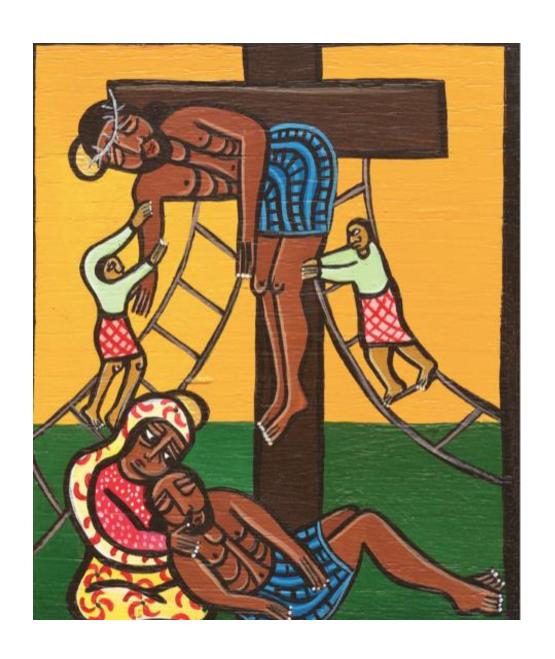

# The Thirteenth Station Jesus is taken down from the cross

Leader: We adore you, O Christ, and we praise you.

# The Thirteenth Station Jesus is taken down from the cross