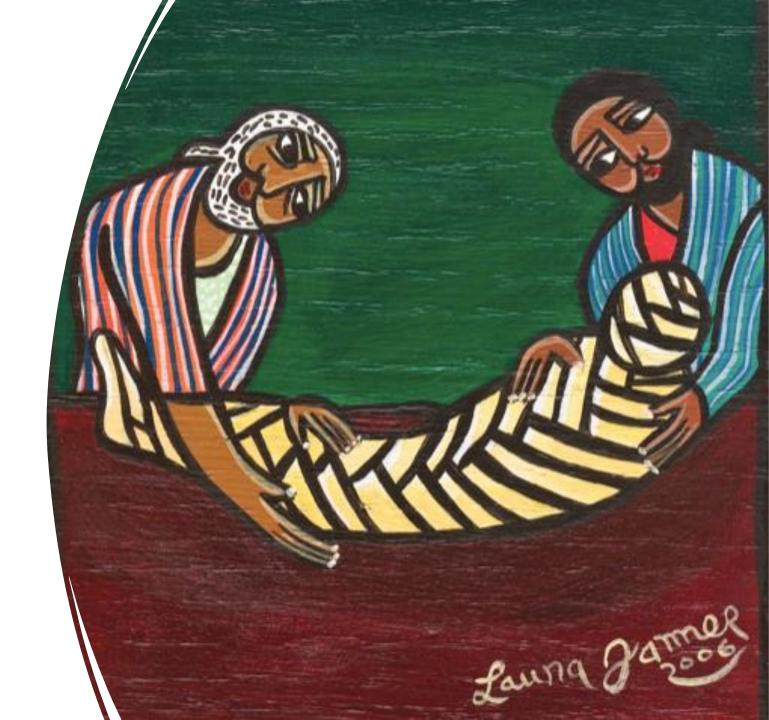

#### The Fourteenth Station Jesus is laid in the tomb

Leader: We adore you, O Christ, and we praise you.

#### The Fourteenth Station Jesus is laid in the tomb