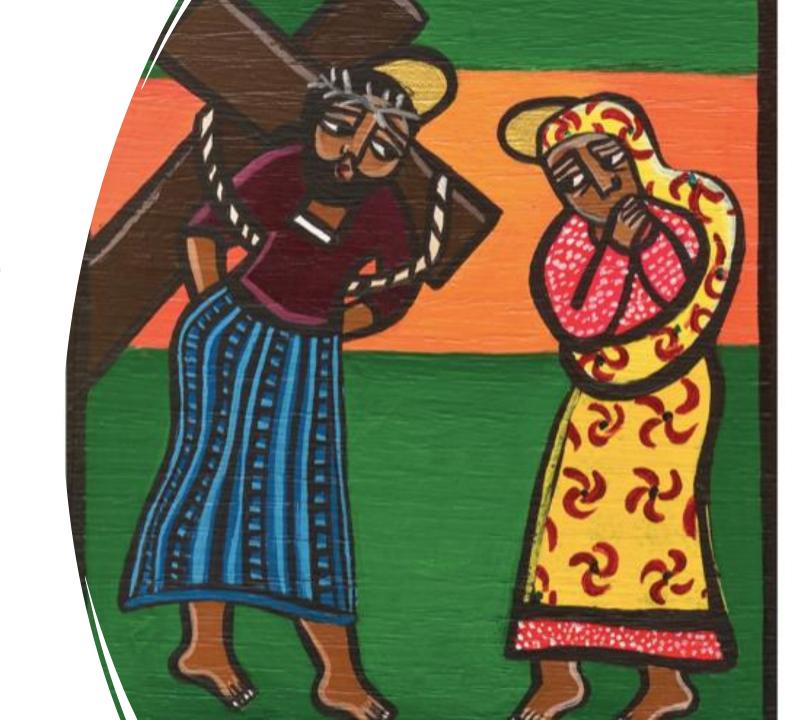

# The Fourth Station Jesus meets his mother

Leader: We adore you, O Christ, and we praise you.

#### The Fourth Station Jesus meets his mother