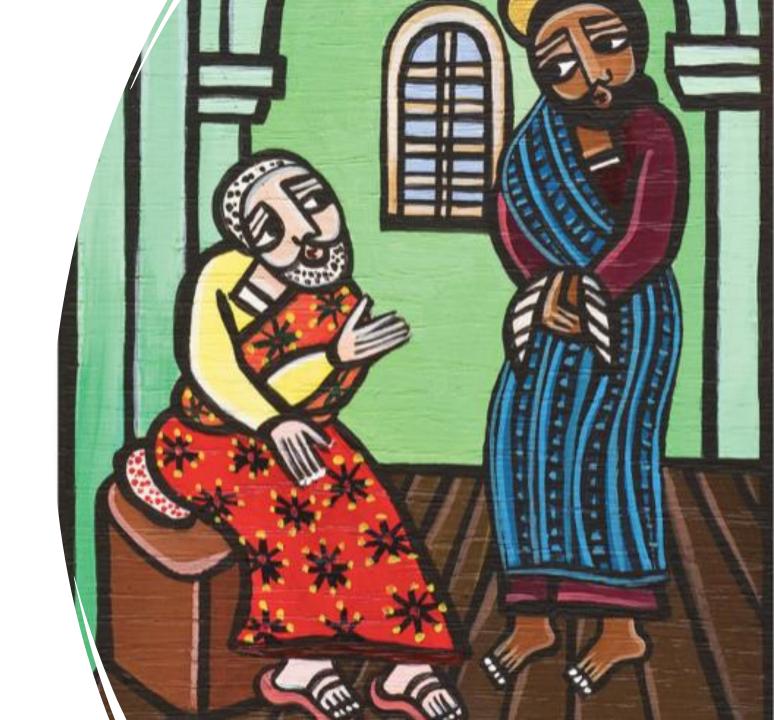

#### The First Station Jesus is Condemned to Death

Leader: We adore you, O Christ, and we praise you.

#### The First Station Jesus is condemned to death