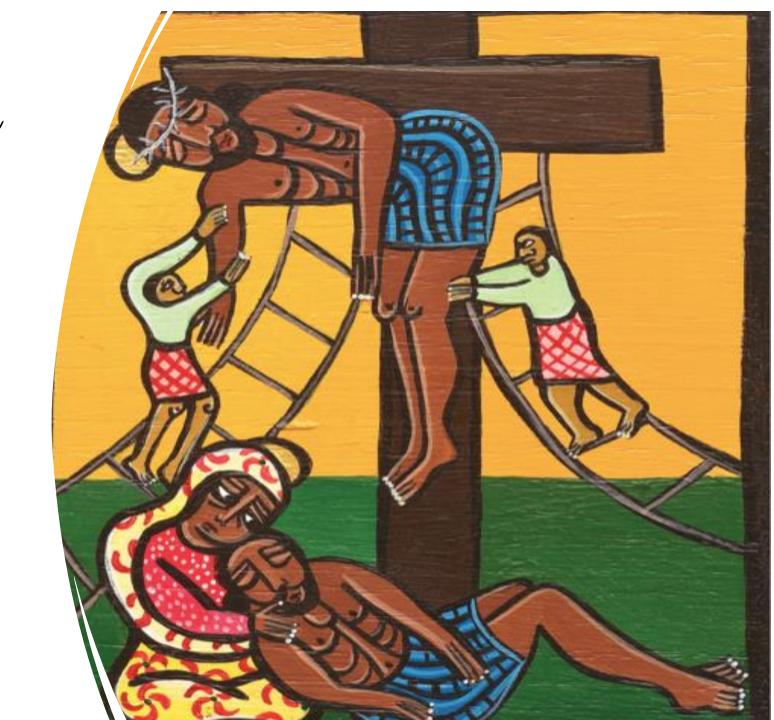

# The Thirteenth Station Jesus is taken down from the cross

Leader: We adore you, O Christ, and we praise you.

# The Thirteenth Station Jesus is taken down from the cross