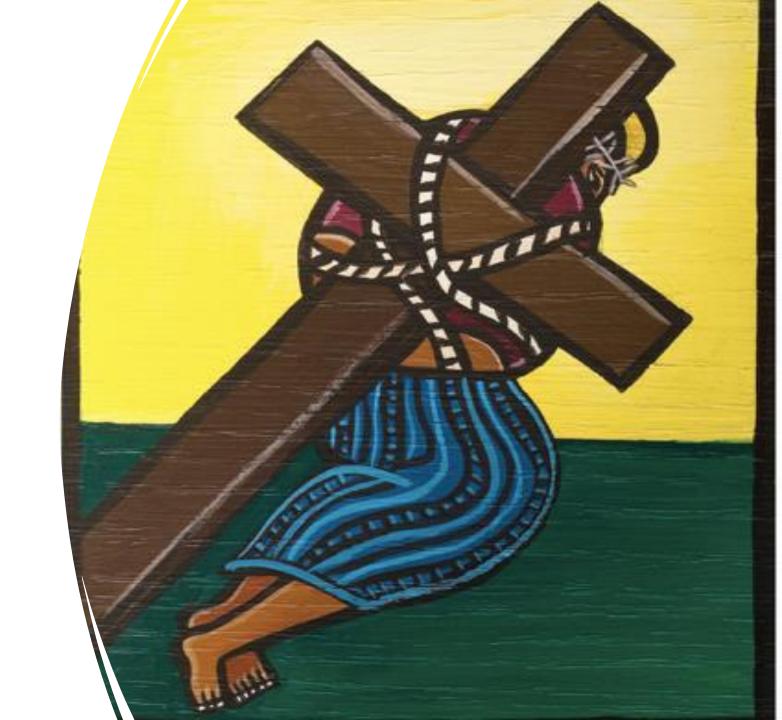

# The Third Station Jesus falls for the first time

Leader: We adore you, O Christ, and we praise you.

## The Third Station Jesus falls for the first time