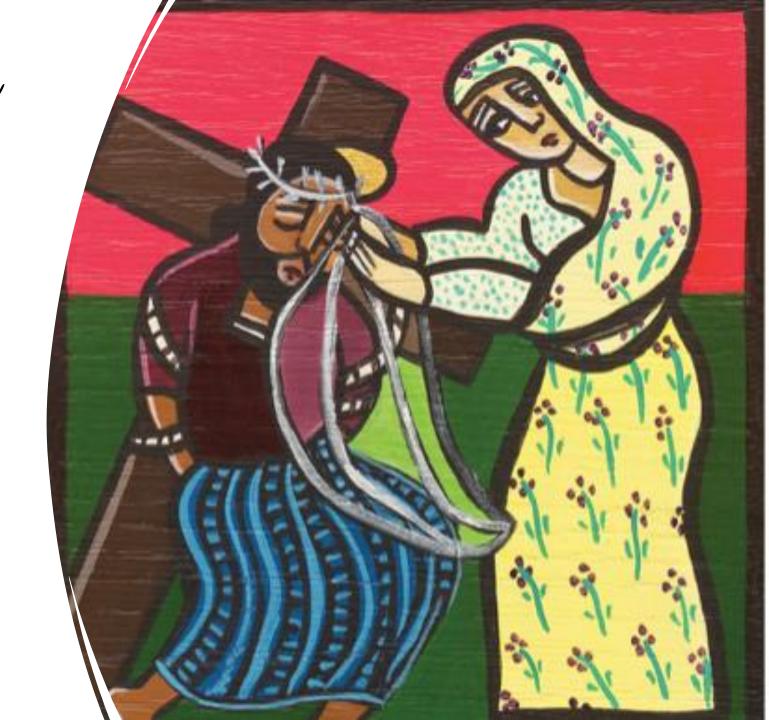

# The Sixth Station Veronica wipes the face of Jesus

Leader: We adore you, O Christ, and we praise you.

#### The Sixth Station Veronica wipes the face of Jesus